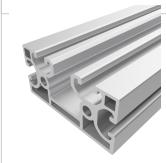

## Profile X 8 80x40 light, natural

Product number PI-6171 SN6000

Weight 17.64kg Length 6000mm

## Product description

The profiles of the Z8 series are weight-optimised profiles in cross-sections of 40x40, 40x80 and 80x80. The profile grooves are freely accessible or hidden under a flush smooth outer surface. If necessary, the cover can be easily opened and removed for the shoring of connecting elements or for the attachment of accessories. The sharp-edged geometry of the profile outer edge results in a smooth transition in the profile joint. The grooves and the core holes of the Z8 profiles are designed for M8 screws.

## **Product properties**

Material Al Mg Si 0.5 F25, artificially aged

**Anodised** E6EV1 10-15 μm silver

Tolerances EN 12020-2

Compatible with item

Nutauszugskraft F=2.500 N Breite Profil 80 mm

Funktionsintegration Kabelkanalöffnung

**Execution** XMS, light **Groove shape** 1 side closed

Delivery unitRodsSeriesSeries 8Profile length6000 mm barContourRectangularColournaturalSize80x40 mm