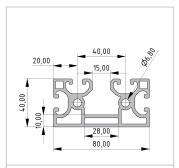

## Product description

The profiles of the Z8 series are weight-optimised profiles in cross-sections of 40x40, 40x80 and 80x80. The profile grooves are freely accessible or hidden under a flush smooth outer surface. If necessary, the cover can be easily opened and removed for the shoring of connecting elements or for the attachment of accessories. The sharp-edged geometry of the profile outer edge results in a smooth transition in the profile joint. The grooves and the core holes of the Z8 profiles are designed for M8 screws.

**Execution** XMS, light **Groove shape** 1 side closed

Delivery unitRodsSeriesSeries 8Profile length6000 mm barContourRectangularColournaturalSize80x40 mm