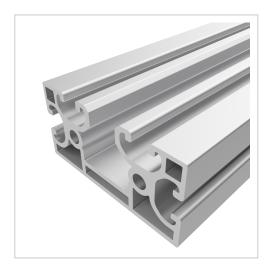

## Profile X 8 80x40 light, natural

Product number PI-6171 SN6000

Weight 17.64kg Length 6000mm

## Product description

The profiles of the Z8 series are weight-optimised profiles in cross-sections of 40x40, 40x80 and 80x80. The profile grooves are freely accessible or hidden under a flush smooth outer surface. If necessary, the cover can be easily opened and removed for the shoring of connecting elements or for the attachment of accessories. The sharp-edged geometry of the profile outer edge results in a smooth transition in the profile joint. The grooves and the core holes of the Z8 profiles are designed for M8 screws.

**Execution** XMS, light **Groove shape** 1 side closed

Delivery unitRodsSeriesSeries 8Profile length6000 mm barContourRectangularColournaturalSize80x40 mm