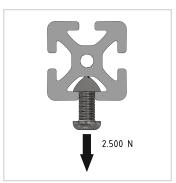

## **Product properties**

Material Al Mg Si 0.5 F25, artificially aged

**Anodised** E6EV1 10-15 μm silver

Tolerances EN 12020-2

Compatible with item

Nutauszugskraft F=2.500 N Breite Profil 80 mm

Funktionsintegration Kabelkanalöffnung