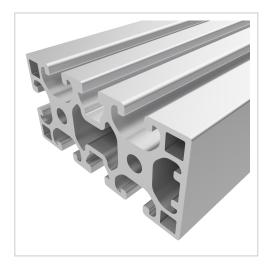

## Profile X 8 80x40 light, natural

**Product number** PI-6172 SZ **Weight** 3.48kg

## Product description

The profiles of the Z8 series are weight-optimised profiles in cross-sections of 40x40, 40x80 and 80x80. The profile grooves are freely accessible or hidden under a flush smooth outer surface. If necessary, the cover can be easily opened and removed for the shoring of connecting elements or for the attachment of accessories. The sharp-edged geometry of the profile outer edge results in a level transition in the profile joint. The grooves and the core holes of the Z8 profiles are designed for M8 screws.

ExecutionXMS, lightGroove shape1 side closedProfile lengthCut lengthSeriesSeries 8Delivery unitCuts

ContourRectangularColournaturalSize80x40 mm