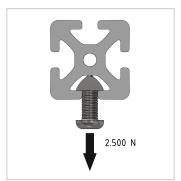

## **Product properties**

Material Al Mg Si 0.5 F25, artificially aged

Anodised E6EV1 10-15 µm silver

Tolerances EN 12020-2

Compatible with item

Nutauszugskraft F=2.500 N Breite Profil 80 mm

Funktionsintegration Türdichtungsnut