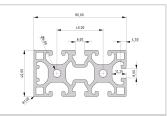

## **Product properties**

Material Al Mg Si 0.5 F25, artificially aged

Anodised E6EV1 10-15 µm silver

Tolerances EN 12020-2

Compatible with item

Nutauszugskraft F=2.500 N Breite Profil 80 mm

Funktionsintegration Türdichtungsnut

ExecutionXMS, lightGroove shape1 side closedProfile lengthCut lengthSeriesSeries 8Delivery unitCuts

ContourRectangularColournaturalSize80x40 mm