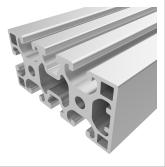

## Profile X 8 80x40 light, natural

**Product number** PI-6172 SZ **Weight** 3.48kg

## Product description

The profiles of the Z8 series are weight-optimised profiles in cross-sections of 40x40, 40x80 and 80x80. The profile grooves are freely accessible or hidden under a flush smooth outer surface. If necessary, the cover can be easily opened and removed for the shoring of connecting elements or for the attachment of accessories. The sharp-edged geometry of the profile outer edge results in a level transition in the profile joint. The grooves and the core holes of the Z8 profiles are designed for M8 screws.

ExecutionXMS, lightGroove shape1 side closedProfile lengthCut lengthSeriesSeries 8Delivery unitCuts

ContourRectangularColournaturalSize80x40 mm