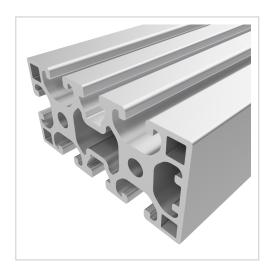

## Profile X 8 80x40 light, natural

 Product number
 PI-6172 SN6000

 Weight
 20.88kg

 Length
 6000mm

## **Product description**

The profiles of the Z8 series are weight-optimised profiles in cross-sections of 40x40, 40x80 and 80x80. The profile grooves are freely accessible or hidden under a flush smooth outer surface. If necessary, the cover can be easily opened and removed for the shoring of connecting elements or for the attachment of accessories. The sharp-edged geometry of the profile outer edge results in a smooth transition in the profile joint. The grooves and the core holes of the Z8 profiles are designed for M8 screws.

## **Product properties**

| Material             | Al Mg Si 0.5 F25, artificially aged |
|----------------------|-------------------------------------|
| Anodised             | E6EV1 10-15 µm silver               |
| Tolerances           | EN 12020-2                          |
| Compatible with      | item                                |
| Nutauszugskraft      | F=2.500 N                           |
| Breite Profil        | 80 mm                               |
| Funktionsintegration | Türdichtungsnut                     |
| Execution            | XMS, light                          |
| Groove shape         | 1 side closed                       |
| Delivery unit        | Rods                                |
| Series               | Series 8                            |
| Profile length       | 6000 mm bar                         |
| Contour              | Rectangular                         |
| Colour               | natural                             |
| Size                 | 80x40 mm                            |
|                      |                                     |