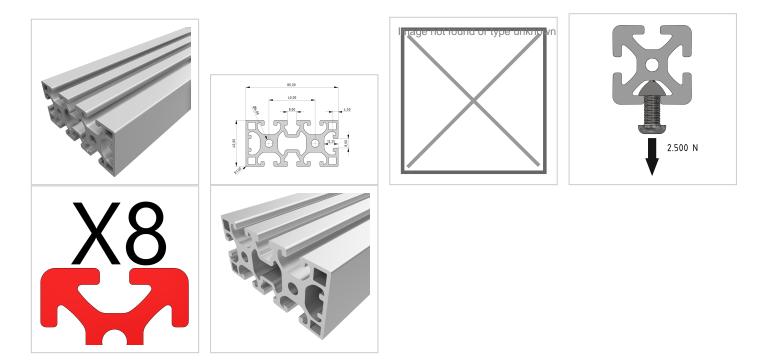

Delivery length 6030 mm

## **Product properties**

| Material             | Al Mg Si 0.5 F25, artificially aged |
|----------------------|-------------------------------------|
| Anodised             | E6EV1 10-15 µm silver               |
| Tolerances           | EN 12020-2                          |
| Compatible with      | item                                |
| Nutauszugskraft      | F=2.500 N                           |
| Breite Profil        | 80 mm                               |
| Funktionsintegration | Türdichtungsnut                     |
| Execution            | XMS, light                          |
| Groove shape         | 1 side closed                       |
| Delivery unit        | Rods                                |
| Series               | Series 8                            |
| Profile length       | 6000 mm bar                         |
| Contour              | Rectangular                         |
| Colour               | natural                             |
| Size                 | 80x40 mm                            |
|                      |                                     |