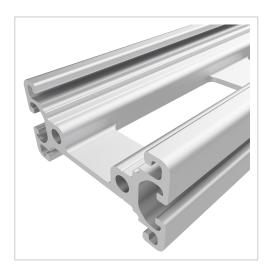

## Profile 8 80x40 light, natural

**Product number** PI-1353 SZ **Weight** 1.76kg

## **Product description**

Profiles 8 are suitable for assemblies of all kinds. Due to the different profile geometries, the material requirements can be adapted to the application. The grooves and the core holes of the profiles 8 are designed for M8 screws. Cut to size max. 6000 mm

## **Product properties**

Material Al Mg Si 0.5 F25, artificially aged

Anodised E6EV1 10-15 µm silver

Tolerances EN 12020-2

Compatible withitemBreite Profil80 mmHöhe Profil40 mm

Groove shape Open grooves
Profile length Cut length
Series Series 8
Delivery unit Cuts
Execution light

ContourRectangularColournaturalSize80x40 mm