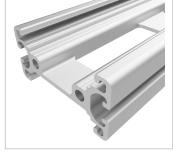

## Profile 8 80x40 light, natural

**Product number** PI-1353 SZ **Weight** 1.76kg

## **Product description**

Profiles 8 are suitable for assemblies of all kinds. Due to the different profile geometries, the material requirements can be adapted to the application. The grooves and the core holes of the profiles 8 are designed for M8 screws. Cut to size max. 6000 mm

## **Product properties**

Material Al Mg Si 0.5 F25, artificially aged

Anodised E6EV1 10-15 µm silver

Tolerances EN 12020-2

Compatible withitemBreite Profil80 mmHöhe Profil40 mm

Groove shape Open grooves
Profile length Cut length
Series Series 8
Delivery unit Cuts
Execution light

ContourRectangularColournaturalSize80x40 mm