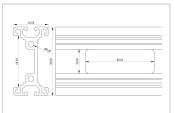

## **Product properties**

Material Al Mg Si 0.5 F25, artificially aged

Anodised E6EV1 10-15 µm silver

Tolerances EN 12020-2

Compatible withitemBreite Profil80 mmHöhe Profil40 mm

Groove shape Open grooves
Profile length Cut length
Series Series 8
Delivery unit Cuts
Execution light

ContourRectangularColournaturalSize80x40 mm