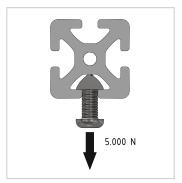

## **Product description**

Profiles 8 are suitable for assemblies of all kinds. Due to the different profile geometries, the material requirements can be adapted to the application. The grooves and the core holes of the profiles 8 are designed for M8 screws. Cut to size max. 6000 mm

## **Product properties**

Material Al Mg Si 0.5 F25, artificially aged

Anodised E6EV1 10-15 µm silver

Tolerances EN 12020-2

Compatible withitemBreite Profil80 mmHöhe Profil40 mm

Groove shape Open grooves
Profile length Cut length
Series Series 8
Delivery unit Cuts
Execution light