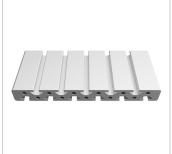

## Profile 8 200x40, natural

**Product number** PI-1081 SZ **Weight** 12.29kg

## Product description

Profiles 8 are suitable for assemblies of all kinds. Due to the different profile geometries, the material requirements can be adapted to the application. The grooves and the core holes of the profiles 8 are designed for M8 screws.

## **Product properties**

Size240x28Compatible withitemBreite Profil240 mmHöhe Profil28 mm

Groove shape Open grooves
Profile length Cut length
Series Series 8
Delivery unit Cuts

ContourRectangularColournaturalExecutionheavy