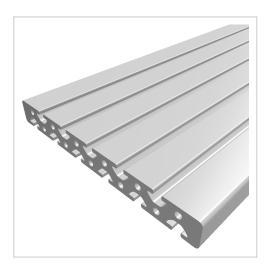

## Profile 8 200x40, natural

**Product number** PI-1081 SZ **Weight** 12.29kg

## Product description

Profiles 8 are suitable for assemblies of all kinds. Due to the different profile geometries, the material requirements can be adapted to the application. The grooves and the core holes of the profiles 8 are designed for M8 screws.

## **Product properties**

Size240x28Compatible withitemBreite Profil240 mmHöhe Profil28 mm

Groove shape Open grooves
Profile length Cut length
Series Series 8
Delivery unit Cuts

ContourRectangularColournaturalExecutionheavy