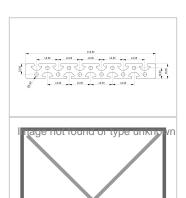

## **Product properties**

Size240x28Compatible withitemBreite Profil240 mmHöhe Profil28 mm

Groove shape Open grooves
Profile length Cut length
Series Series 8
Delivery unit Cuts

ContourRectangularColournaturalExecutionheavy