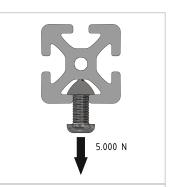

## Product description

Profiles 8 are suitable for assemblies of all kinds. Due to the different profile geometries, the material requirements can be adapted to the application. The grooves and the core holes of the profiles 8 are designed for M8 screws.