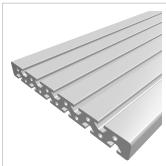

## Profile 8 200x40, natural

**Product number** PI-1081 SZ **Weight** 12.29kg

## Product description

Profiles 8 are suitable for assemblies of all kinds. Due to the different profile geometries, the material requirements can be adapted to the application. The grooves and the core holes of the profiles 8 are designed for M8 screws.

## **Product properties**

Size240x28Compatible withitemBreite Profil240 mmHöhe Profil28 mm

Groove shape Open grooves
Profile length Cut length
Series Series 8
Delivery unit Cuts

ContourRectangularColournaturalExecutionheavy