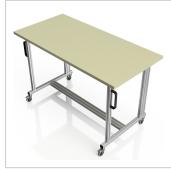

# Basic system table 1480x720 mm | 30 mm birch multiplex | 10 cm pro Seite

Systemtisch Basic 1480x720 mm kaufen ? Jetzt sparen in unserem Onlineshop ?!

Product number 1017478 Weight 70kg

### Product description

**Robust and Flexible Work Solution** 

Our **System Table Basic (1480x720 mm)** provides a **stable and versatile** solution for your workspace. With its **durable construction** and **high-quality materials**, this table is ideal for **industrial and technical applications**.

#### **Key Features:**

? Dimensions: 1480 x 720 mm

? Load Capacity: High weight-bearing capacity for heavy equipment and materials

? Flexibility: Available with various tabletop overhang options