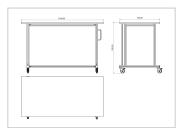

# Basic system table 1480x720 mm | 30 mm birch multiplex | 10 cm pro Seite

Systemtisch Basic 1480x720 mm kaufen ? Jetzt sparen in unserem Onlineshop ?!

Product number 1017478 Weight 70kg

#### **Key Features:**

? Dimensions: 1480 x 720 mm

? Load Capacity: High weight-bearing capacity for heavy equipment and materials

? Flexibility: Available with various tabletop overhang options