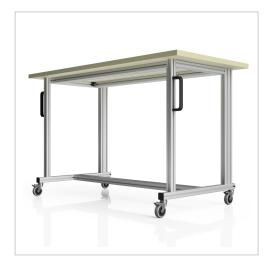

# Basic system table 1480x720 mm | 30 mm birch multiplex | 10 cm pro Seite

Systemtisch Basic 1480x720 mm kaufen ? Jetzt sparen in unserem Onlineshop ?!

Product number 1017478 Weight 70kg

### Product description

**Robust and Flexible Work Solution** 

Our **System Table Basic (1480x720 mm)** provides a **stable and versatile** solution for your workspace. With its **durable construction** and **high-quality materials**, this table is ideal for **industrial and technical applications**.

#### Advantages:

• Stability: Sturdy construction for industrial use

• Mobility: Equipped with high-quality wheels for easy movement and locking

• Flexibility: Adjustable shelves and an ergonomic working height