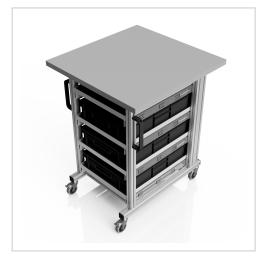

### Product description

**Professional Workspace for ESD-Sensitive Materials** 

Our **ESD System Table Pro Base Module (70x72 cm)** provides a robust and versatile solution for the safe handling of ESD-sensitive materials. This table combines the stability of a workbench with the flexibility of a system cart, making it ideal for demanding industrial environments.

#### **Key Features:**

- Dimensions: 70 x 72 cm
- Material: 30 mm ESD melamine resin tabletop in light gray
- Load Capacity: High weight-bearing capacity for heavy equipment and materials
- Mobility: Equipped with high-quality wheels for easy movement and locking

#### Advantages:

- Effective ESD Protection: Prevents electrostatic discharges that could damage sensitive electronic components
- Stability: Sturdy construction for use in demanding environments
- Flexibility: Adjustable shelves and ergonomic working height

## Product properties

Part type System tables
Table series System tables

ESD discharging Yes