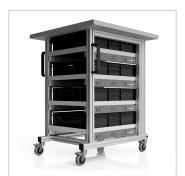

### Product description

**Professional Workspace for ESD-Sensitive Materials** 

Our **ESD System Table Pro Base Module (70x72 cm)** provides a robust and versatile solution for the safe handling of ESD-sensitive materials. This table combines the stability of a workbench with the flexibility of a system cart, making it ideal for demanding industrial environments.

#### **Key Features:**

- Dimensions: 70 x 72 cm
- Material: 30 mm ESD melamine resin tabletop in light gray
- Load Capacity: High weight-bearing capacity for heavy equipment and materials
- Mobility: Equipped with high-quality wheels for easy movement and locking

#### Advantages:

- Effective ESD Protection: Prevents electrostatic discharges that could damage sensitive electronic components
- Stability: Sturdy construction for use in demanding environments
- Flexibility: Adjustable shelves and ergonomic working height

## Product properties

Part type System tables
Table series System tables

ESD discharging Yes