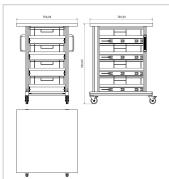

### Product description

**Professional Workspace for ESD-Sensitive Materials** 

Our **ESD System Table Pro Base Module (70x72 cm)** provides a robust and versatile solution for the safe handling of ESD-sensitive materials. This table combines the stability of a workbench with the flexibility of a system cart, making it ideal for demanding industrial environments.

#### **Key Features:**

- Dimensions: 70 x 72 cm
- Material: 30 mm ESD melamine resin tabletop in light gray
- Load Capacity: High weight-bearing capacity for heavy equipment and materials
- Mobility: Equipped with high-quality wheels for easy movement and locking