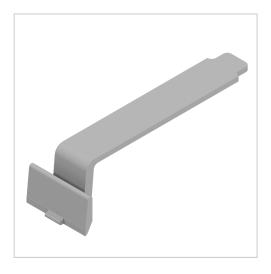

## Automatic-Fastening Set 8 Abdeckblende, black

Automatik-Verbindungssatz 8 Abdeckblende, grau ähnlich RAL 7042 kaufen ? – 0.0.616.31 kompatibel mit Aluprofilen. Jetzt sparen in unserem Onlineshop ?!

**Product number** VI-1109-G **Weight** 0.001kg

## Product description

Extremely fast and flexible connection without mechanical processing Universal and friction-locked connection of all profiles in a series Can be subsequently moved in the groove. Can be retrofitted into an existing construction. Connector assembly only on one profile

## **Product properties**

Compatible with item

Part type Connector
Colour grey
Series Series 8
Material PA-GF

Connector type Automatic-fasteners