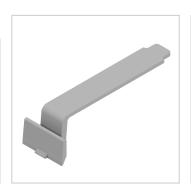

## Automatic-Fastening Set 8 Abdeckblende, black

Automatik-Verbindungssatz 8 Abdeckblende, grau ähnlich RAL 7042 kaufen ? – 0.0.616.31 kompatibel mit Aluprofilen. Jetzt sparen in unserem Onlineshop ?!

**Product number** VI-1109-G **Weight** 0.001kg

## Product description

Extremely fast and flexible connection without mechanical processing Universal and friction-locked connection of all profiles in a series Can be subsequently moved in the groove. Can be retrofitted into an existing construction. Connector assembly only on one profile

## **Product properties**

Compatible with item

Part type Connector
Colour grey
Series Series 8
Material PA-GF

Connector type Automatic-fasteners