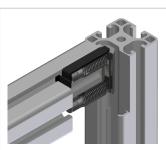

## Product description

Extremely fast and flexible connection without mechanical processing Universal and friction-locked connection of all profiles in a series Can be subsequently moved in the groove. Can be retrofitted into an existing construction. Connector assembly only on one profile

## **Product properties**

Compatible with item

Part type Connector
Colour grey
Series Series 8
Material PA-GF

Connector type Automatic-fasteners