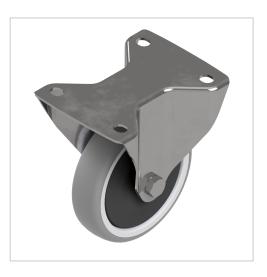

## Castor fixed D100, bright zinc-plated

Bockrolle D125 140x110 ESD kaufen ? – 0.0.667.27 kompatibel mit Aluprofilen. Jetzt sparen in unserem Onlineshop ?!

Product number ZI-2193 Weight 1kg

## **Product properties**

| Roll type       | Fixed castor      |
|-----------------|-------------------|
| Mounting type   | Screw-on plate    |
| Compatible with | item              |
| Part type       | Apparatus castors |
| Roller diameter | Ø 125 mm          |
| Load capacity   | 250 kg            |
| Series          | Series 8          |
| ESD discharging | Yes               |
| Material        | Galvanized steel  |