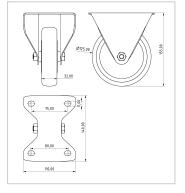

## **Product properties**

| Roll type       | Fixed castor      |
|-----------------|-------------------|
| Mounting type   | Screw-on plate    |
| Compatible with | item              |
| Part type       | Apparatus castors |
| Roller diameter | Ø 125 mm          |
| Load capacity   | 250 kg            |
| Series          | Series 8          |
| ESD discharging | Yes               |
| Material        | Galvanized steel  |