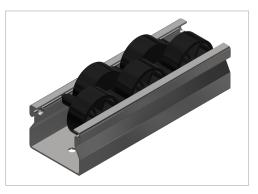

## Roller Conveyor St D30, grey

Rollenbahn St D30/2, schwarz kaufen ? Jetzt sparen in unserem Onlineshop ?!

 Product number
 ZL-9021 SN4500

 Weight
 3.798kg

 Length
 4500mm

## **Product description**

Delivery length 4500 mm Perfect for your lean shelving: smooth-running roller conveyors with steel axles for an extra long service life.

Compatible with item 0.0.633.91

## **Product properties**

| Compatible with  | item , Bosch                                   |
|------------------|------------------------------------------------|
| Series           | i- LPS Lean Production, B- LPS Lean Production |
| Part type        | Roller tracks St                               |
| Colour           | black                                          |
| Profile length   | 4500 mm                                        |
| Delivery unit    | Rods                                           |
| Material         | Galvanized steel                               |
| Lean system type | D30 Aluminium i kit system                     |